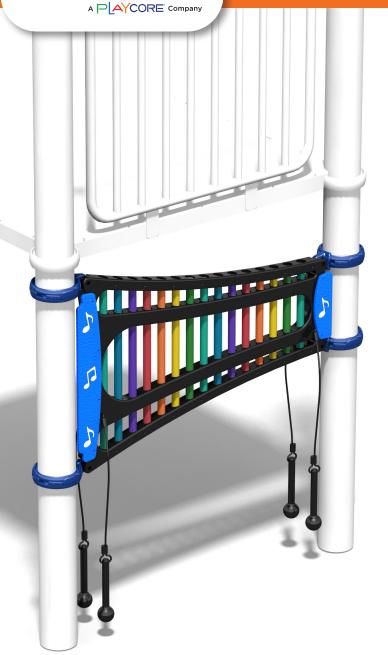

## Forte Music Panel<sup>TM</sup>

*Our ground level music panels are ADA accessible activities - anyone can join in the fun!* 

## Forte ground-level

## **Features and Benefits**

- More than a playground noise-maker, the Forte is a concert-quality metallophone with 15 notes that will inspire the budding musical protegé in everyone
- Playful, colorful design elevates the look of your space and invites children to play
- The color-coded chimes range as follows from longest to shortest: G|A|B|C|D|E|F|G|A|B|C|D|E|F|G and are playable from both sides
- Includes 4 Hybrid Mallets, Gray 90A
- Timbre: Bright, Clear, Sustaining
- HDPE elements are available in our standard 2-color options to coordinate with your play space