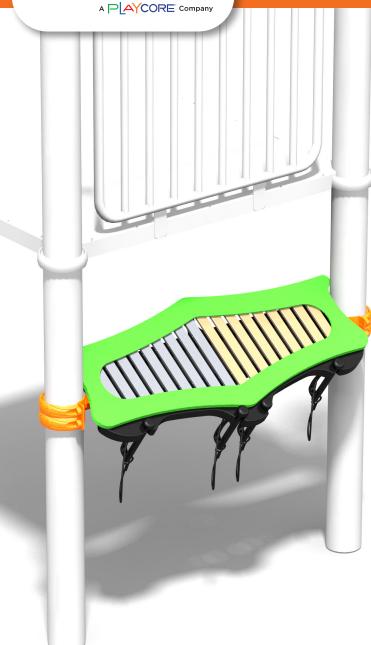

## Harmony Music Panel™

part no.71995

Our ground level music panels are ADA accessible activities - anyone can join in the fun!

## **Features and Benefits**

- A Tale of Two Timbres! The left side of this hybrid instrument is metallophone and the right side is a beautifully harmonizing marimba
- The bright, clear and sustaining timbre of the mellophone notes range from left to right as: CIBIAIGIFIEIDICIA
- The earthy, rich and percussive timbre of the marimba notes range from left to right as: A|C|D|E|F|G|A|B|C
- This concert-quality instrument is framed with durable HDPE and backed by a cable-laced trough resonator.
- Includes 4 Inclusive Mallets, Black 80A
- HDPE face plate and clamps are available in multiple color options to coordinate with your play space