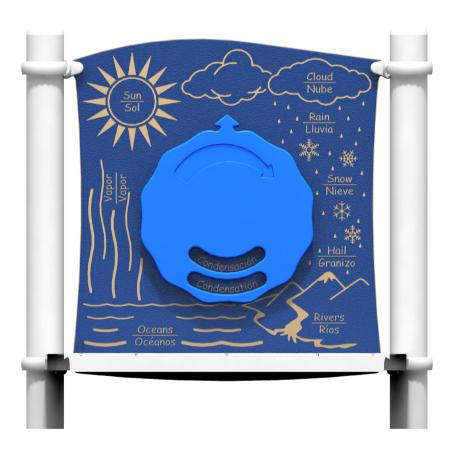

## Water Cycle Panel™

above deck part no.71990 / ground-level part no. 71991

A creative way to learn about how water changes in the environment.

## Water Cycle Panel ABOVE DECK OR GROUND-LEVEL

## **Features and Benefits**

- Provides education about how water transforms through evaporation, condensation, precipitation and collection
- Rotating "weather" wheel allows children to identify each stage of the water cycle
- Bilingual each element is provided in both English and Spanish
- Can be used as part of an outdoor classroom to promote learning
- Durable and low maintenance HDPE design will keep your play space looking great for years to come
- Available in all our 2-color HDPE options to perfectly coordinate with your structure