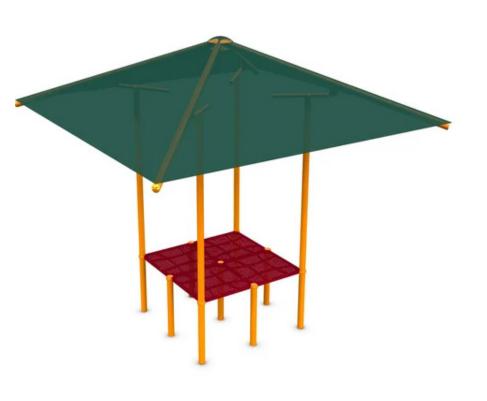

## 4 Deck Square Shade

part no. 71872

Essential for any outdoor space, this 4-deck shade is the perfect addition for your playground. The durable fabric shade offers 400 sq. ft. of comfort and protection.

Designed to cover a 4-deck area, the shade can be added into an existing structure, or be a featured component of a new design.

Ages: All Deck Height: 8" thru 8'