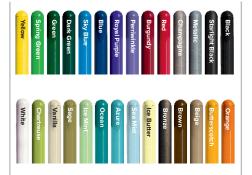

## 4 Deck Square Shade

part no. 71872



Essential for any outdoor space, this 4-deck shade is the perfect addition for your playground. The durable fabric shade offers 400 sq. ft. of comfort and protection.

Designed to cover a 4-deck area, the shade can be added into an existing structure, or be a featured component of a new design.

Ages: All Deck Height: 8" thru 8'

## FEATURES AND BENEFITS

- Over 440 sq.ft. of woven HDPE blocks up to 97% of harmful UV rays
- Temperature reductions up to 25°(14°C)
- Virtually maintenance-free, mildew and rot resistant and designed to withstand windspeeds up to 90mph (145kph)
- Raschel-knitted fabric backed by worry-free warranty

## METAL COLORS



## FABRIC SHADE COLORS