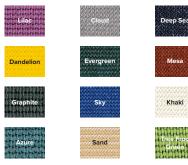

## 4 Deck Square Shade

part no. 71872



Essential for any outdoor space, this 4-deck shade is the perfect addition for your playground. The durable fabric shade offers 400 sq. ft. of comfort and protection.

Designed to cover a 4-deck area, the shade can be added into an existing structure, or be a featured component of a new design.

Ages: All Deck Height: 8" thru 8'

## FEATURES AND BENEFITS

- Over 440 sq.ft. of woven HDPE blocks up to 97% of harmful UV rays
- Temperature reductions up to 25°(14°C)
- Virtually maintenance-free, mildew and rot resistant and designed to withstand windspeeds up to 90mph (145kph)
- Raschel-knitted fabric backed by worry-free warranty

## METAL COLORS



## FABRIC SHADE COLORS