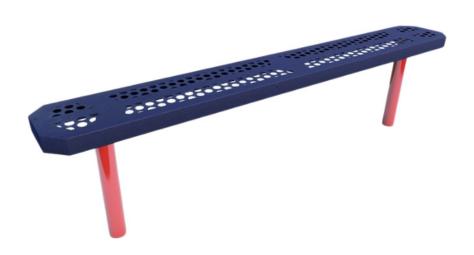

## 6' Seat Inground

The 6' Seat Inground Bench is perfect for your hightraffic playground!

We know a trip to the playground is much more enjoyable when there is a place to sit and relax. With the low maintenance 6' Seat Inground Bench, parents have a comfortable seat as their children play. The heavy-duty 2 3/8" tubular steel frame design features rounded edges that make it ideal for areas with young children and no back so people can sit facing either side.

## **FEATURES AND BENEFITS**

- A place to socialize or enjoy the outdoors
- · Backless design offers more room for people's belongings and allow families to sit closely
- Improves visitor experience, which makes people want to return again and again
- Drainage holes to prevent water accumulation