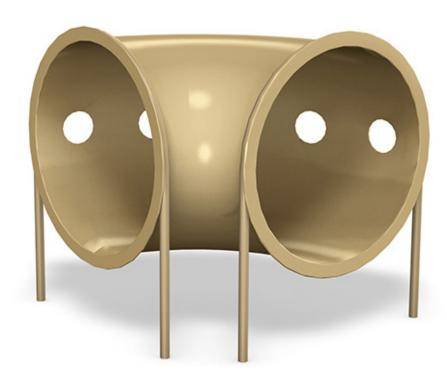

## 90 Degree Curved Crawl Tube

part no. 67911

The 90 Degree Curved Crawl Tube allows children to find social spaces where they can play follow the leader, meet in the middle, and most importantly, take a quiet break from play.

## **FEATURES AND BENEFITS**

- Double sided peep holes provide excellent supervision qualities and air flow
- Creates a natural place for peer interaction and social games
- Provides opportunities for imaginary play and a place to rest