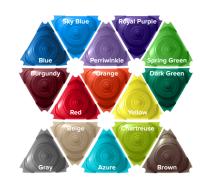

## 90 Degree Curved Crawl Tube

part no. 67911



The 90 Degree Curved Crawl Tube allows children to find social spaces where they can play follow the leader, meet in the middle, and most importantly, take a quiet break from play.

Ages: All

Space Required: 15'5" x 15'6"

## **FEATURES AND BENEFITS**

- Double sided peep holes provide excellent supervision qualities and air flow
- Creates a natural place for peer interaction and social games
- Provides opportunities for imaginary play and a place to rest

## **ROTOMOLD COLORS**



## WHOLE CHILD BENEFITS



PHYSICAL

Gross Motor, Fine Motor



SOCIAL-EMOTIONAL Interaction, Cooperation, Self-Confidence, Sense of Community