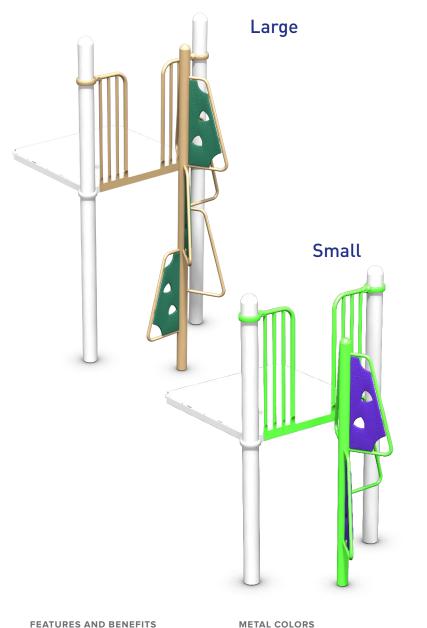

# Alpine Climber

## The Alpine Climber mimics the look of a conifer tree and provides a challenging way to access a deck.

Ages: 5-12 Deck Height: Large: 5'4" & 6'8" Small: 3'4" & 4'8" Compatibility: SuperMax & DuraMax

### FEATURES AND BENEFITS

- Promotes natural patterns, such as looping, which allow children to gain confidence
- Improves team-building, social skills, and body perception
- Delivers an aesthetic to the overall area