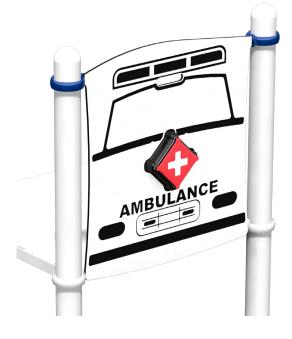

## Ambulance Panel

Bring the excitement of an emergency rescue to your play space with the Ambulance Panel!

The interactive Ambulance Panel is designed to captivate children's imaginations, offering a chance to role-play as heroes on a mission. **Complete with realistic** siren sounds and engine noises, this panel provides a sensory-rich experience that will delight and engage kids of all ages.