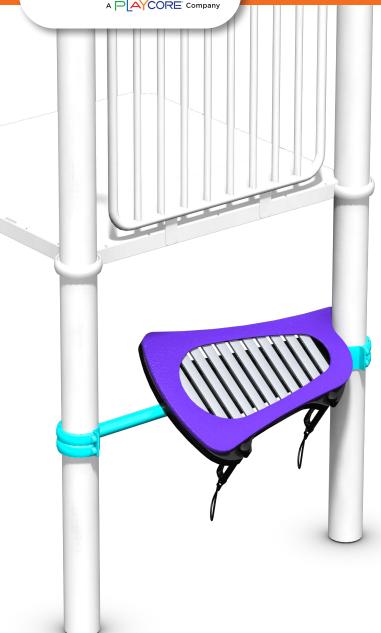

## Cadenza-AL Music Panel™

(Aluminum) part no.71997 & 69534

Our ground level music panels are ADA accessible activities - anyone can join in the fun!

## **Features and Benefits**

- Find your groove and let it rip with the Cadenza-AL!
- Made for the pure improvisation of younger artists, this metallophone features 11 notes arranged as CIDIEIFIGIAICIDIEIGIAIC
- Enjoy the bright, clear and sustaining timbre of concert-quality sound as your solo virtuoso explores rhythm, tone and nuance
- Includes 2 Inclusive Mallets, Black 80A
- HDPE face plate and clamps are available in multiple color options to coordinate with your play space