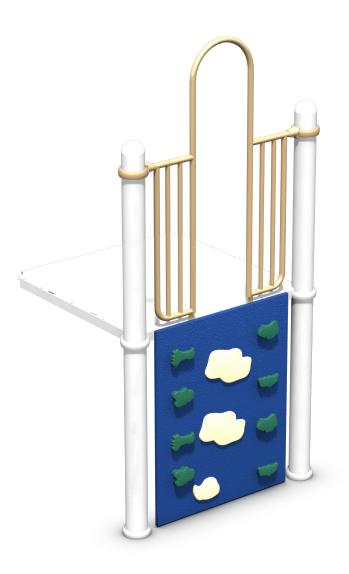

## Cliff Climber part no. 71091

The Cliff Climber features an innovative design with realistic rock formations, providing children with a unique and exciting play experience. Whether for a school, park, or other outdoor space, this climber is a perfect choice for providing children with a safe, fun, and challenging play environment.

Ages: All Deck Height: 4' to 8' Compatibility: SuperMax DuraMax TotMax

## HDPE PLASTIC COLORS

FEATURES AND BENEFITS

- A sculptured center step path flanked by two parallel rows of molded climbing holds provide multiple challenging paths up this exciting climber
- Climbers promote natural 'looping' patterns, encouraging children to do the same activity over and over again
- Enhances arm and leg coordination and body management skills