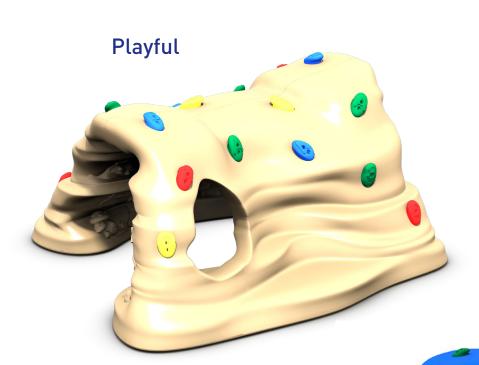

## Climb & Discover Cave

Introduce the wonders of both climbing and discovery with the Climb & Discover Cave!

Hidden wildlife, insects, footprints and foliage will delight and surprise youngsters as they navigate through the intricately designed cave space. The exterior provides challenging handholds that can be scaled from bottom to top and back again.

## FEATURES AND BENEFITS

- Three handhold package options from which to choose: Letters, numbers or standard shaped holes
- Anthropometrically designed for the hands of 6 month-23 month aged children
- Multiple discovery elements on interior walls of climber