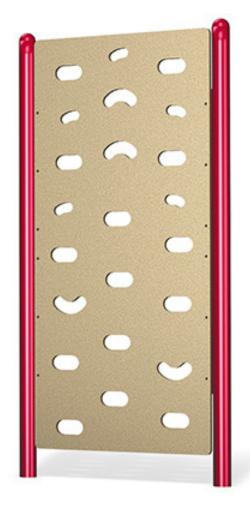

## Climbing Wall

## FEATURES AND BENEFITS

- 7 foot high vertical climber features large cut outs providing adequate room for children to step up as they scale the wall
- Climbers can scale the wall together using both sides
- Durable HDPE constructed wall can be mounted to a structure or installed as a freestanding climber

The exhilarating Climbing Wall gives children the ability to set goals, stretching their physical limits, and providing challenges that build self esteem and confidence.