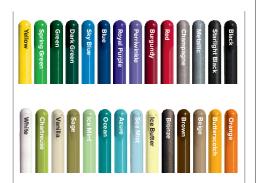

## Communication Board

part no. 65292



Designed specifically for children who have difficulty communicating verbally, the Communication Board makes it easier for children to express their needs and wants by pointing to the symbols and words on the weather-proof panel.

## **FEATURES AND BENEFITS**

- 4' wide and 2.5' tall with 104 tiles to provide access to a variety of words and phrases
- Color coordinated tiles to aid with usability and navigating the board
- Large print and simple high contrast visuals to enhance visability
- Durable and weather resistant materials will keep the Comunication Board looking good for years to come

## METAL COLORS