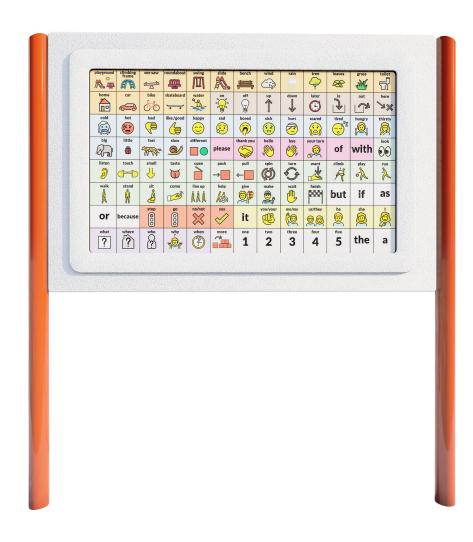

## Communication Board

part no. 65292

Designed specifically for children who have difficulty communicating verbally, the Communication Board makes it easier for children to express their needs and wants by pointing to the symbols and words on the weather-proof panel.

## **FEATURES AND BENEFITS**

- 4' wide and 2.5' tall with 104 tiles to provide access to a variety of words and phrases
- Color coordinated tiles to aid with usability and navigating the board
- Large print and simple high contrast visuals to enhance visability
- Durable and weather resistant materials will keep the Comunication Board looking good for years to come