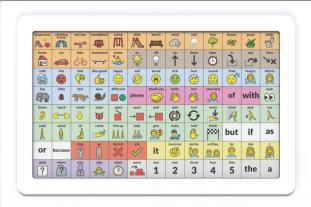

## Communication Board

part no. 65292

Designed specifically for children who have difficulty communicating verbally, the Communication Board makes it easier for children to express their needs and wants by pointing to the symbols and words on the weather-proof panel.

## **FEATURES AND BENEFITS**

- 4' wide and 2.5' tall with 104 tiles to provide access to a variety of words and phrases
- Color coordinated tiles to aid with usability and navigating the board
- Large print and simple high contrast visuals to enhance visability
- Durable and weather resistant materials will keep the Comunication Board looking good for years to come