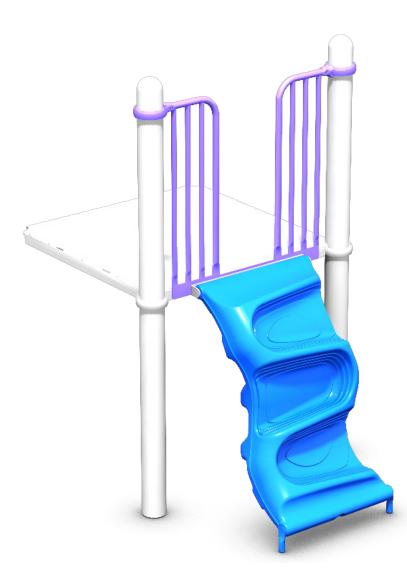

# Crevasse Climber

part no. 72049

Explore the depths of the Crevasse Climber! This solid surface climber offers full body support to help build confidence in younger adventurers and sweeping organic climbing elements that kids of all ages are sure to love!

| Crevasse    | SuperMax | DuraMax |
|-------------|----------|---------|
| 2'8" - 4'0" | 72049    | 69575   |

## FEATURES AND BENEFITS

- Increases physical strength, balance, and coordination
- Solid surface provides additional support for younger climbers that promotes careful risk taking, helps to build confidence, and provides a sense of accomplishment
- Terraced climbing elements offer additional footholds as children hone their climbing skills