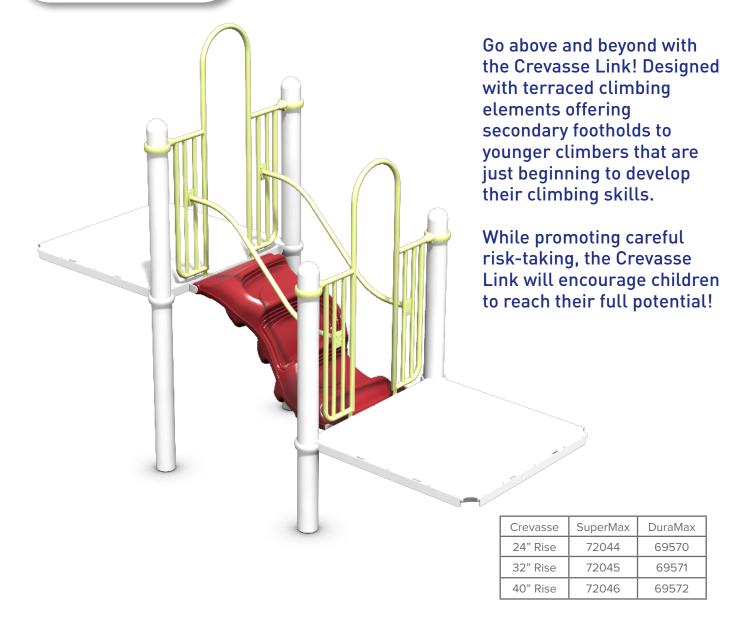

# Crevasse Link

part no. 72044

### **FEATURES AND BENEFITS**

- Increases physical strength, balance, and coordination
- Solid surface provides additional support for younger climbers that promotes careful risk taking, helps to build confidence, and provides a sense of accomplishment
- Terraced climbing elements offer additional footholds as children hone their climbing skills