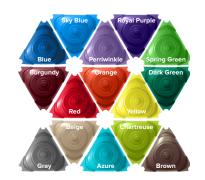

# Crevasse Link

part no. 72044



### **FEATURES AND BENEFITS**

- Increases physical strength, balance, and coordination
- Solid surface provides additional support for younger climbers that promotes careful risk taking, helps to build confidence, and provides a sense of accomplishment
- Terraced climbing elements offer additional footholds as children hone their climbing skills

### ROTOMOLD COLORS



#### WHOLE CHILD BENEFITS



# PHYSICAL

Gross Motor, Fine Motor



# **SOCIAL-EMOTIONAL**

Interaction, Cooperation, Self-Confidence, Sense of Community



# SENSORY

Sight, Touch, Smell, Hearing, Taste, Vestibular, Proprioception



## **COGNITIVE**

Problem Solving, Abstract Thinking, Learning