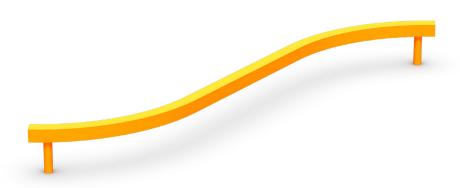

## Curved Balance Beam

part no. 67643

The Curved Balance Beam is a fun path for children to take on the playground. It is a great use of coordination and balance, and an exciting challenge for children.