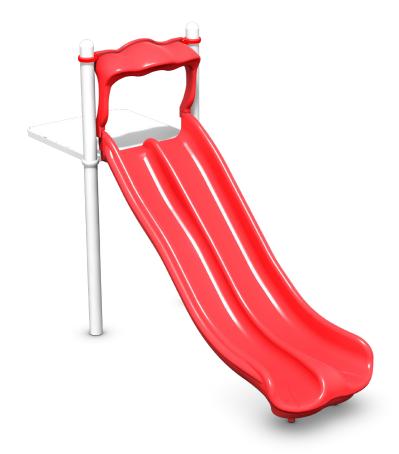

# Double Velocity Slide

part no. /1682

The Double Velocity Slide offers a variety of sensory experiences through various movement patterns. These slides offer fast movement and a comfortable exit.

Ages: All

Deck Height: 2'8", 4' & 5'4"

#### **FEATURES AND BENEFITS**

- Provides longer run out so kids exit easily
- Provides side-by-side slides that offer unique opportunities for socialization or cooperative games
- Slides enhance core stability, balance, and leg/hip flexibility
- Promotes body and spatial awareness