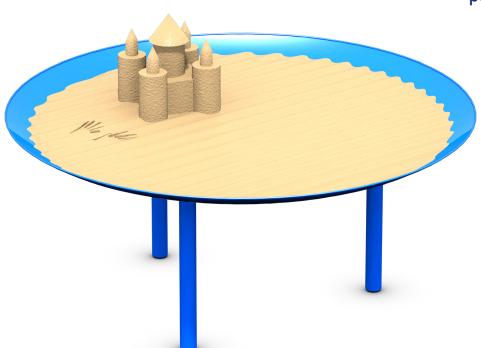

# **Elevated Sand Table**

part no. 67837

The Elevated Sand Table is ideal for providing sand and water play or gardening experiences on the playground. Can be used for sand play or as a planter.

Ages: All

Capacity: 4-6 kids

Constructed of 14-gauge hot rolled steel spinning with 2-3/8" O.D. galvanized steel supports.

## **FEATURES AND BENEFITS**

- Promotes sensory development and social play
- Features a drain for easy clean up
- Ideal height for children in mobility devices allowing full participation in play