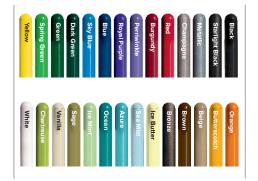

# **Elevated Sand Table**

part no. 67837



The Elevated Sand Table is ideal for providing sand and water play or gardening experiences on the playground. Can be used for sand play or as a planter.

Ages: All

Capacity: 4-6 kids

Constructed of 14-gauge hot rolled steel spinning with 2-3/8" O.D. galvanized steel supports.

## **FEATURES AND BENEFITS**

- Promotes sensory development and social play
- Features a drain for easy clean up
- Ideal height for children in mobility devices allowing full participation in play

## METAL COLORS



## WHOLE CHILD BENEFITS



#### **PHYSICAL**

Gross Motor, Fine Motor



# **SOCIAL-EMOTIONAL**

Interaction, Cooperation, Self-Confidence, Sense of Community



#### **SENSORY**

Sight, Touch, Smell, Hearing, Taste, Vestibular, Proprioception