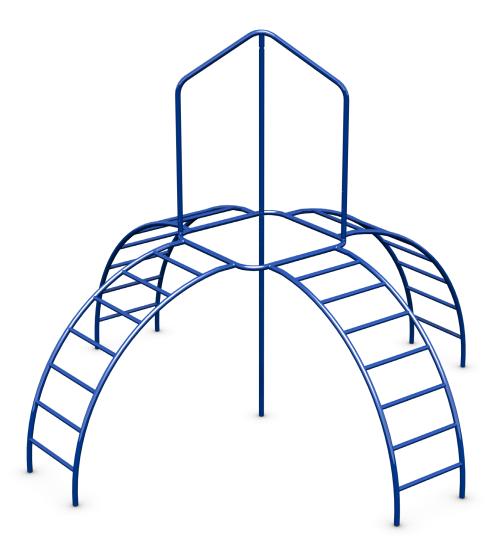

# Fire Station Climber

part no. 67516

The Fire Station Climber fosters whole body muscular strength, endurance, and flexibility while allowing large groups of children to climb together.

Ages: 5-12

Deck Height: 25'3" x 25'3"