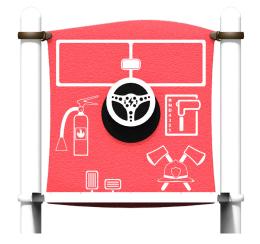

## Fire Truck Panel

Ignite your playground with the action-packed Fire **Truck Panel!** 

The interactive Fire Truck Panel is designed to thrill and engage children, transporting them into the world of firefighting adventures. Turn the wheel and let the sirens, engine roars, and children's laughter fill your play space!

## FEATURES AND BENEFITS

- Auditory component provides rich sensory feedback
- Encourages social play and fine motor skills
- Encourages kids to use their imagination
- Durable, low maintenance