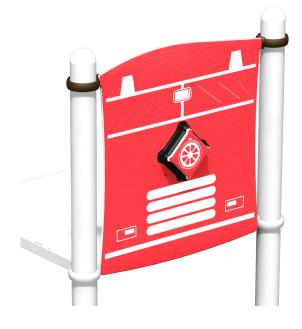

## Fire Truck Panel

Ignite your playground with the action-packed Fire **Truck Panel!** 

The interactive Fire Truck Panel is designed to thrill and engage children, transporting them into the world of firefighting adventures. Turn the wheel and let the sirens, engine roars, and children's laughter fill your play space!

## FEATURES AND BENEFITS

- Auditory component provides rich sensory feedback
- Encourages social play and fine motor skills
- Encourages kids to use their imagination
- Durable, low maintenance