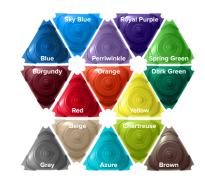

## Flare & Spire



Encourage imagination and add a finishing touch to your playground with the Flare and Spire!

Designed to be intentionally abstract to encourage imaginative and dramatic play, the Flare and Spire, together or seperate, can transform your playground into a tranquil treehouse, a towering castle, or a colorful wonderland. The Flare and Spire will add finishing elements to your playground that will encourage children's imaginations to run wild and elevate the look of your play structure.





## FEATURES AND BENEFITS

- Promotes imaginative and dramatic play
- Durable low maintenance design
- Adds visual appeal

## ROTOMOLD COLORS