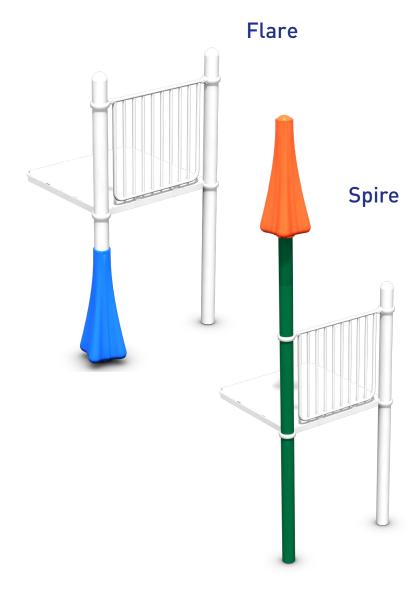

## Flare & Spire

Encourage imagination and add a finishing touch to your playground with the Flare and Spire!

Designed to be intentionally abstract to encourage imaginative and dramatic play, the Flare and Spire, together or seperate, can transform your playground into a tranquil treehouse, a towering castle, or a colorful wonderland. The Flare and Spire will add finishing elements to your playground that will encourage children's imaginations to run wild and elevate the look of your play structure.

## FEATURES AND BENEFITS

- Promotes imaginative and dramatic play
- Durable low maintenance design
- Adds visual appeal