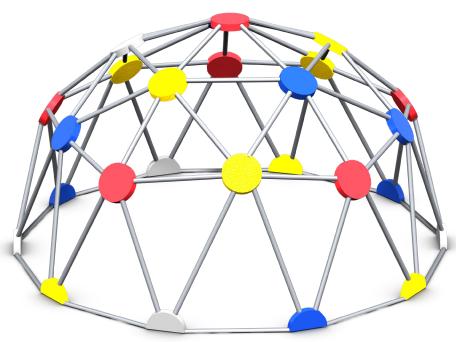

# Geo Dome Climber

part no. 67542

The Geo Dome Climber is an innovative freestanding climber with multiple access points to engage children in upper body strength building activities while socializing with their peers!

Ages: 5-12

ASTM Use Zone: 19'10" x 19'7"

\*No color changes.

## **FEATURES AND BENEFITS**

- Increases physical strength, balance, and coordination
- Builds confidence and provides a sense of accomplishment
- Helps develop problemsolving skills as children decide the most effective
- Improves team-building, social skills, and body perception