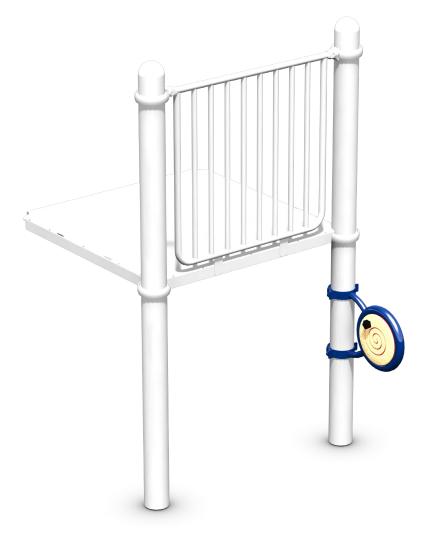

# Hand Pedaler part no. 71338

The Hand Pedaler is a ground level activity that requires physical energy to turn the knob. The orientation of this panel is accessible to mobility devices.

> Ages: All Compatibility: SuperMax DuraMax TotMax

Ground level activity.

#### FEATURES AND BENEFITS

- Interactive panel with motion element
- Designed specifically for toddler's gripping range
- Provides opportunities for social games