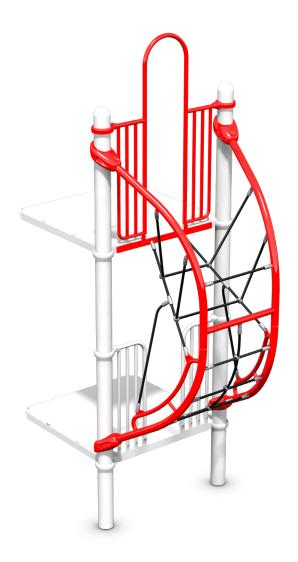

# Inside-Out Climber

part no. 72132

Our innovative Inside-Out Climber redefines the traditional climbing experience. This dynamic design seamlessly merges the joy of climbing with an immersive and visually striking component that is guaranteed to entice kids to try it again and again!

Ages: 5-12

Multiple Configurations Available:

- Ground to 6' Deck
- Stacked Deck with 6' Differential
- Parallax Hub+ Attachment

Compatibility: SuperMax and Parallax Hub+

### **FEATURES AND BENEFITS**

- Enhances upper body and core strength
- Promotes balance and coordination development
- Develops hand-eye coordination