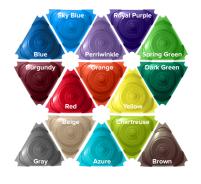

ROTOMOLD COLORS

The Made-for-Me Swing Seat promotes physical, social, cognitive development, spatial awareness, general fitness, social interaction, mental representation, and sensory integration.

| MODEL  | AGES | CHAIN      | TOP RAIL     |
|--------|------|------------|--------------|
| 67854  | 5-12 | GALVANIZED | 8' (244 cm)  |
| S67854 | 5-12 | STAINLESS  | 8' (244 cm)  |
| 67859  | 2-5  | GALVANIZED | 8' (244 cm)  |
| S67859 | 2-5  | STAINLESS  | 8' (244 cm)  |
| 67855  | 5-12 | GALVANIZED | 8' (244 cm)  |
| S67855 | 5-12 | STAINLESS  | 8' (244 cm)  |
| 67860  | 2-5  | GALVANIZED | 8' (244 cm)  |
| S67860 | 2-5  | STAINLESS  | 8' (244 cm)  |
| 67856  | 5-12 | GALVANIZED | 10' (305 cm) |
| S67856 | 5-12 | STAINLESS  | 10' (305 cm) |
| 67857  | 5-12 | GALVANIZED | 8' (244 cm)  |
| S67857 | 5-12 | STAINLESS  | 8' (244 cm)  |
| 67861  | 2-5  | GALVANIZED | 8' (244 cm)  |
| S67861 | 2-5  | STAINLESS  | 8' (244 cm)  |
| 67858  | 5-12 | GALVANIZED | 10' (305 cm) |
| S67858 | 5-12 | STAINLESS  | 10' (305 cm) |