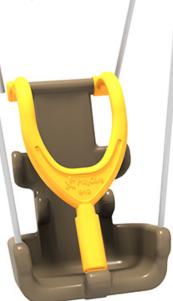

# Made-for-Me Seat

Ages 2-5

Ages 5-12

### FEATURES AND BENEFITS

- Offers certain therapeutic benefits including movement and perceptual skills
- One of the only full-support seats that is age and size specific
- Integrates a smooth and synchronized movement pattern
- Supports vestibular development (balance)

ROTOMOLD COLORS

The Made-for-Me Swing Seat promotes physical, social, cognitive development, spatial awareness, general fitness, social interaction, mental representation, and sensory integration.

| MODEL  | AGES | CHAIN      | TOP RAIL     |
|--------|------|------------|--------------|
| 67854  | 5-12 | GALVANIZED | 8' (244 cm)  |
| S67854 | 5-12 | STAINLESS  | 8' (244 cm)  |
| 67859  | 2-5  | GALVANIZED | 8' (244 cm)  |
| S67859 | 2-5  | STAINLESS  | 8' (244 cm)  |
| 67855  | 5-12 | GALVANIZED | 8' (244 cm)  |
| S67855 | 5-12 | STAINLESS  | 8' (244 cm)  |
| 67860  | 2-5  | GALVANIZED | 8' (244 cm)  |
| S67860 | 2-5  | STAINLESS  | 8' (244 cm)  |
| 67856  | 5-12 | GALVANIZED | 10' (305 cm) |
| S67856 | 5-12 | STAINLESS  | 10' (305 cm) |
| 67857  | 5-12 | GALVANIZED | 8' (244 cm)  |
| S67857 | 5-12 | STAINLESS  | 8' (244 cm)  |
| 67861  | 2-5  | GALVANIZED | 8' (244 cm)  |
| S67861 | 2-5  | STAINLESS  | 8' (244 cm)  |
| 67858  | 5-12 | GALVANIZED | 10' (305 cm) |
| S67858 | 5-12 | STAINLESS  | 10' (305 cm) |