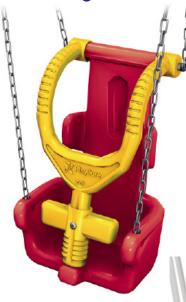

# Made-for-Me Seat

Ages 2-5

Ages 5-12

### FEATURES AND BENEFITS

- Offers certain therapeutic benefits including movement and perceptual skills
- One of the only full-support seats that is age and size specific
- Integrates a smooth and synchronized movement pattern
- Supports vestibular development (balance)

ROTOMOLD COLORS

The Made-for-Me Swing Seat promotes physical, social, cognitive development, spatial awareness, general fitness, social interaction, mental representation, and sensory integration.

| MODEL  | AGES | CHAIN      | TOP RAIL     |
|--------|------|------------|--------------|
| 67854  | 5-12 | GALVANIZED | 8' (244 cm)  |
| S67854 | 5-12 | STAINLESS  | 8' (244 cm)  |
| 67859  | 2-5  | GALVANIZED | 8' (244 cm)  |
| S67859 | 2-5  | STAINLESS  | 8' (244 cm)  |
| 67855  | 5-12 | GALVANIZED | 8' (244 cm)  |
| S67855 | 5-12 | STAINLESS  | 8' (244 cm)  |
| 67860  | 2-5  | GALVANIZED | 8' (244 cm)  |
| S67860 | 2-5  | STAINLESS  | 8' (244 cm)  |
| 67856  | 5-12 | GALVANIZED | 10' (305 cm) |
| S67856 | 5-12 | STAINLESS  | 10' (305 cm) |
| 67857  | 5-12 | GALVANIZED | 8' (244 cm)  |
| S67857 | 5-12 | STAINLESS  | 8' (244 cm)  |
| 67861  | 2-5  | GALVANIZED | 8' (244 cm)  |
| S67861 | 2-5  | STAINLESS  | 8' (244 cm)  |
| 67858  | 5-12 | GALVANIZED | 10' (305 cm) |
| S67858 | 5-12 | STAINLESS  | 10' (305 cm) |