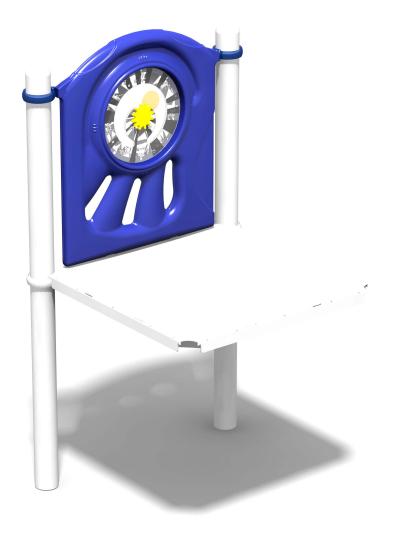

# Moon Phase Panel

part no. 71755

The Moon Phase Panel shares the various stages of the moon as children turn the center gear.

Ages: All

Available above and below decks

# FEATURES AND BENEFITS

- Interactive panel with motion and spinning elements
- Introduces children to the educational element of earth science
- Allows children to interact and learn at the same time