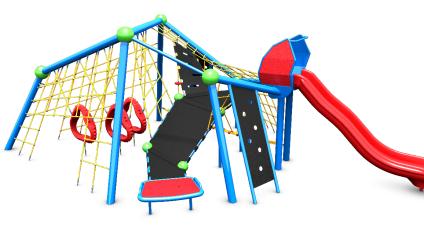

## Mystic Adventure

Our exclusive cable play system features over eight play activities for both kids and adults to explore.

The Aurora Virtual Tunnel is a suspended activity that provides a challenging way for one to traverse from one side to another. While our Velocity Wave Slide promotes socialization, agility and interactive play. The Slack Bridges build balance and confidence, and the Climbing Cable Nets provide a myriad of surface area to promote hours of physical fun.

- Shape of nets creates a unique climbing experience
- Access the structure from any angle for unlimited play opportunities
- Develops hand-eye coordination and reflex motion
- Helps develop problem solving skills as children decide the most effective route