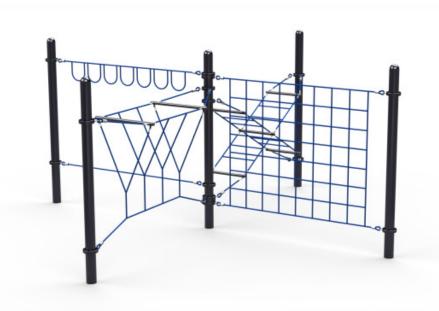

# Ninja Compact Course

art no. YP387

Inspire the warrior spirit with Ninja Net Courses!

Bring the exhilarating experience of an outdoor adventure ropes circuit to your recreation facility with the Ninja Compact Course. Featuring vertical and overhead cables, our smallest course encourages team challenges and vigorous physical activity for all users.

Ages: 5-12

ASTM Use Zone: 26'8" x 26'8"

Fall Height: 7' Capacity: 20

## FEATURES AND BENEFITS

- Shape of nets creates a unique climbing experience
- Access the structure from any angle for unlimited play opportunities
- Develops hand-eye coordination and reflex motion
- Helps develop problem solving skills as children decide the most effective route