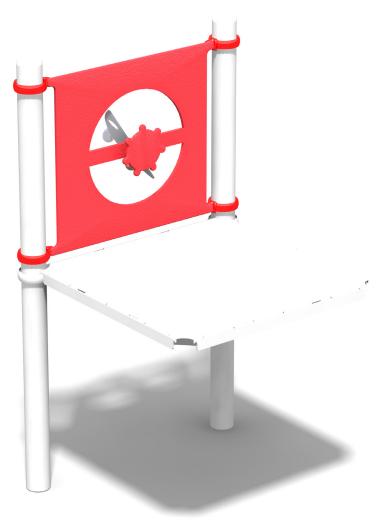

## Paddle Ball Panel

part no. 71152

The Paddle Ball Panel promotes eye-hand coordination as children carefully spin the wheel to align the ball to fall through the hole on the paddle.

Ages: All

Compatibility: SuperMax DuraMax