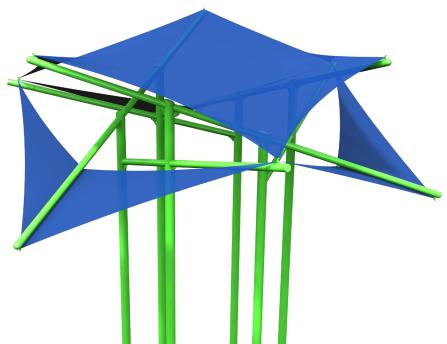

## Paragon Dual-Accent Shade Topper

part no. 71983

This topper is a dramatic, multi-color way to provide shade to your Parallax Climbing System!

Choose from 4 dual color fabrics to complement your structure. The Paragon blocks up to 97% of UV rays with the shade it provides. Made from a specially woven HDPE, the sails won't fray or unravel and are resistant to rot and mildew!

## **FEATURES AND BENEFITS**

- Adds function, style, and comfort
- Strong and durable material
- Tranforms any Parallax structure into something fun and exciting