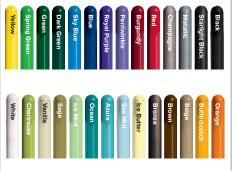

## Paragon Dual-Accent Shade Topper

part no. 71983



This topper is a dramatic, multi-color way to provide shade to your Parallax Climbing System!

Choose from 4 dual color fabrics to complement your structure. The Paragon blocks up to 97% of UV rays with the shade it provides. Made from a specially woven HDPE, the sails won't fray or unravel and are resistant to rot and mildew!

Max Height:

Compatibility: SuperMax and Parallax

## **FEATURES AND BENEFITS**

- Adds function, style, and comfort
- Strong and durable material
- Tranforms any Parallax structure into something fun and exciting

## METAL COLORS



## FABRIC SHADE COLORS



NEW! DUAL-SHADE COLORS