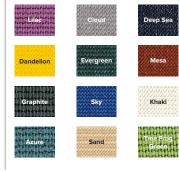

## Paragon Dual-Accent Shade Topper

part no. 71983



This topper is a dramatic, multi-color way to provide shade to your Parallax Climbing System!

Choose from 4 dual color fabrics to complement your structure. The Paragon blocks up to 97% of UV rays with the shade it provides. Made from a specially woven HDPE, the sails won't fray or unravel and are resistant to rot and mildew!

Max Height:

Compatibility: SuperMax and Parallax

## **FEATURES AND BENEFITS**

- Adds function, style, and comfort
- Strong and durable material
- Tranforms any Parallax structure into something fun and exciting

## METAL COLORS



## FABRIC SHADE COLORS



NEW! DUAL-SHADE COLORS