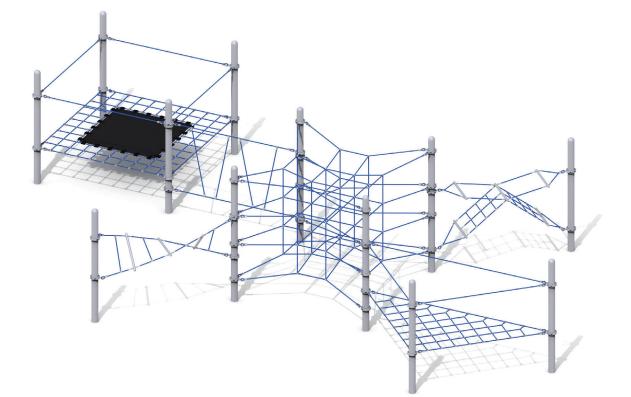

| Product Name:    | Ninja Medalist Course                             |   |
|------------------|---------------------------------------------------|---|
| Model Number:    | YP320                                             | 1 |
| Size:            | Length: 44' 2"<br>Width: 27' 4"<br>Height: 10' 1" |   |
| Fall Height:     | 7'                                                |   |
| Foundations:     | 12                                                |   |
| Concrete Volume: | 3.5 cubic yards                                   |   |
| COMPLIANT WITH:  | ASTM F-1487<br>CSA Z614                           |   |
| Ages:            | 5-12 years                                        |   |
| Use Zone:        | Length: 56' 2"<br>Width: 39' 4"                   |   |
|                  |                                                   |   |