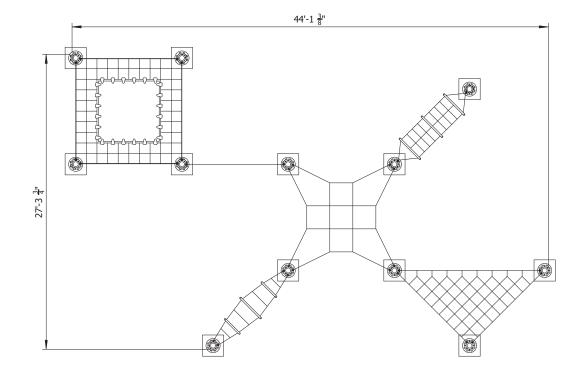

| Product Name:    | Ninja Medalist Course                             |   |
|------------------|---------------------------------------------------|---|
| Model Number:    | YP320                                             | 1 |
| Size:            | Length: 44' 2"<br>Width: 27' 4"<br>Height: 10' 1" |   |
| Fall Height:     | 7'                                                |   |
| Foundations:     | 12                                                |   |
| Concrete Volume: | 3.5 cubic yards                                   |   |
| COMPLIANT WITH:  | ASTM F-1487<br>CSA Z614                           |   |
| Ages:            | 5-12 years                                        |   |
| Use Zone:        | Length: 56' 2"<br>Width: 39' 4"                   |   |
|                  |                                                   |   |