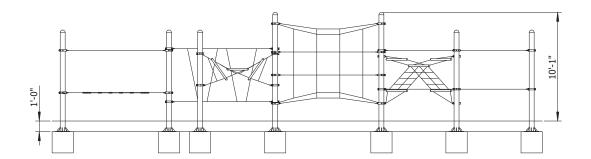

| Product Name:    | Ninja Medalist Course                             |   |
|------------------|---------------------------------------------------|---|
| Model Number:    | YP320                                             | 1 |
| Size:            | Length: 44' 2"<br>Width: 27' 4"<br>Height: 10' 1" |   |
| Fall Height:     | 7'                                                |   |
| Foundations:     | 12                                                |   |
| Concrete Volume: | 3.5 cubic yards                                   |   |
| COMPLIANT WITH:  | ASTM F-1487<br>CSA Z614                           |   |
| Ages:            | 5-12 years                                        |   |
| Use Zone:        | Length: 56' 2"<br>Width: 39' 4"                   |   |
|                  |                                                   |   |