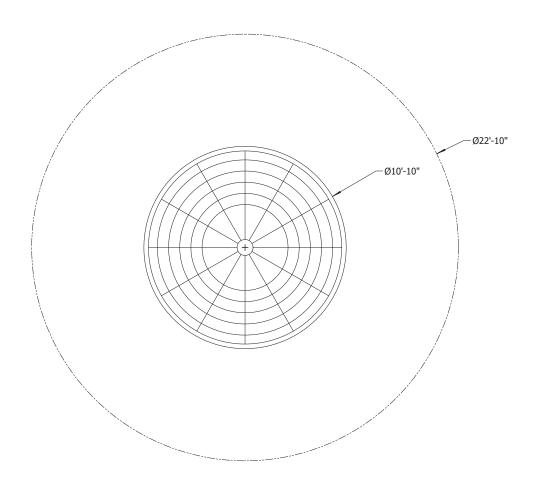

## **Product Specification**

Product Name: Cypress Spinner

Model Number: YP322

Size: Length: 10' 10"

Width: 10' 10" Height: 10' 11"

Fall Height: 7'
Foundations: 1

Concrete Volume: None cubic yards
COMPLIANT ASTM F-1487
WITH: CSA Z614

Ages: 5-12 years
Use Zone: Length: 22' 10"

Width: 22' 10"

Technical Details:

Inner Post Inner Support Post shall be 5-1/2" (140mm) diameter galvanized steel tubing.

Rotational Post Outer Support Post shall be 6-5/8" (168mm) diameter steel tubing. After fabrication the frame