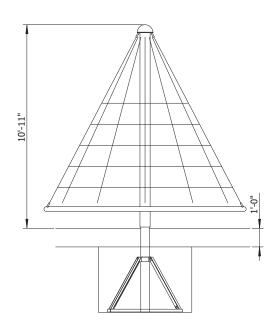

## **Product Specification**

Product Name: Cypress Spinner

Model Number: YP322

Size: Length: 10' 10"

Width: 10' 10" Height: 10' 11"

Fall Height: 7'
Foundations: 1

Concrete Volume: None cubic yards
COMPLIANT ASTM F-1487
WITH: CSA Z614

Ages: 5-12 years
Use Zone: Length: 22' 10"

Width: 22' 10"

Technical Details:

Inner Post Inner Support Post shall be 5-1/2" (140mm) diameter galvanized steel tubing.

Rotational Post Outer Support Post shall be 6-5/8" (168mm) diameter steel tubing. After fabrication the frame