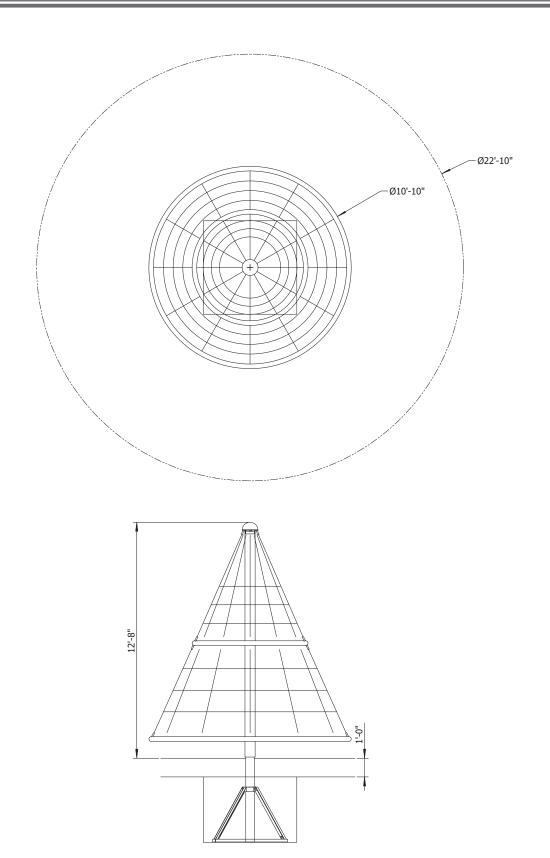

## **Product Specification**

Product Name: Hemlock Spinner

Model Number: YP323

Size: Length: 10' 10"

Width: 10' 10" Height: 12' 8"

Fall Height: 10'
Foundations: 1

Concrete Volume: None cubic yards
COMPLIANT ASTM F-1487
WITH: CSA Z614

Ages: 5-12 years
Use Zone: Length: 22' 10"

Width: 22' 10"

Technical Details:

Inner Post Inner Support Post shall be 5-1/2" (140mm) diameter galvanized steel tubing.

Rotational Post Outer Support Post shall be 6-5/8" (168mm) diameter steel tubing. After fabrication the frame