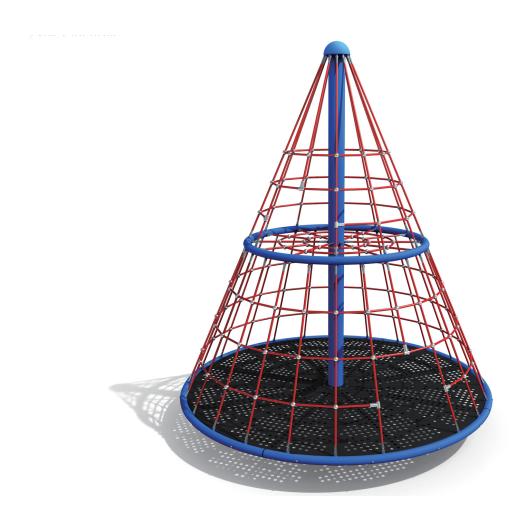

## **Product Specification**

Product Name: Hemlock Spinner

Model Number: YP323

Size: Length: 10' 10"

Width: 10' 10" Height: 12' 8"

Fall Height: 10'
Foundations: 1

Concrete Volume: None cubic yards
COMPLIANT ASTM F-1487
WITH: CSA Z614

Ages: 5-12 years
Use Zone: Length: 22' 10"

Width: 22' 10"

Technical Details:

Inner Post Inner Support Post shall be 5-1/2" (140mm) diameter galvanized steel tubing.

Rotational Post Outer Support Post shall be 6-5/8" (168mm) diameter steel tubing. After fabrication the frame