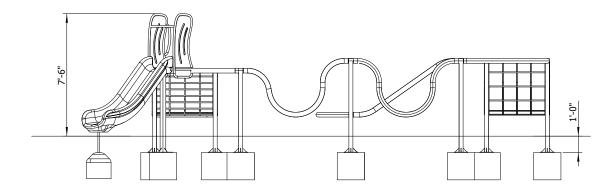

Date:04/28/21 Version:0002

| Product Name:<br>Model Number: | Collosus Coaster Course<br>YP330                  |
|--------------------------------|---------------------------------------------------|
| Size:                          | Length: 28' 7"<br>Width: 21' 10"<br>Height: 7' 8" |
| Fall Height:                   | 5'                                                |
| Foundations:                   | 20                                                |
| Concrete Volume:               | 3.4 cubic yards                                   |
| COMPLIANT                      | ASTM F-1487                                       |
| WITH:                          | CSA Z614                                          |
|                                |                                                   |
| Ages:                          | 5-12 years                                        |
| Use Zone:                      | Length: 41'<br>Width: 34' 3"                      |