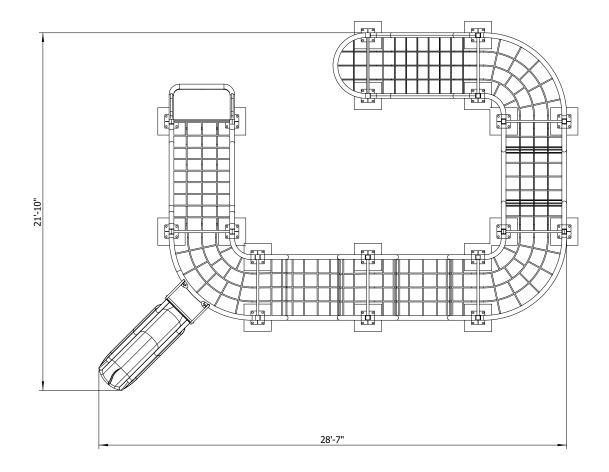

Date:04/28/21 Version:0002

| Product Name:<br>Model Number: | Collosus Coaster Course<br>YP330                  |
|--------------------------------|---------------------------------------------------|
| Size:                          | Length: 28' 7"<br>Width: 21' 10"<br>Height: 7' 8" |
| Fall Height:                   | 5'                                                |
| Foundations:                   | 20                                                |
| Concrete Volume:               | 3.4 cubic yards                                   |
| COMPLIANT                      | ASTM F-1487                                       |
| WITH:                          | CSA Z614                                          |
|                                |                                                   |
| Ages:                          | 5-12 years                                        |
| Use Zone:                      | Length: 41'<br>Width: 34' 3"                      |