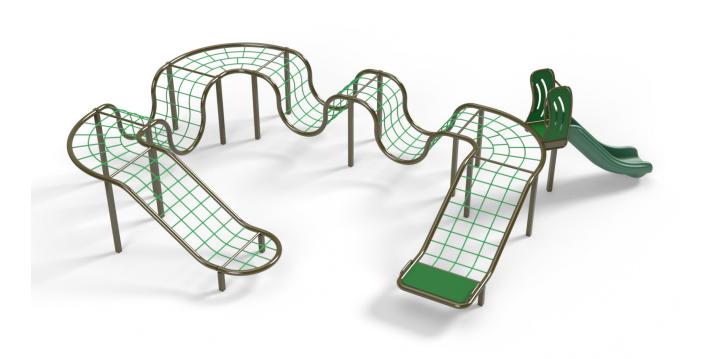

Date:04/28/21 Version:0002

| Product Name:<br>Model Number: | Collosus Coaster Course<br>YP330                  |
|--------------------------------|---------------------------------------------------|
| Size:                          | Length: 28' 7"<br>Width: 21' 10"<br>Height: 7' 8" |
| Fall Height:                   | 5'                                                |
| Foundations:                   | 20                                                |
| Concrete Volume:               | 3.4 cubic yards                                   |
| COMPLIANT                      | ASTM F-1487                                       |
| WITH:                          | CSA Z614                                          |
|                                |                                                   |
| Ages:                          | 5-12 years                                        |
| Use Zone:                      | Length: 41'<br>Width: 34' 3"                      |