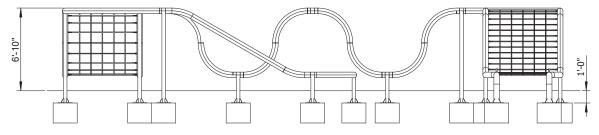

| Product Name:<br>Model Number:<br>Size: | Constellation Coaster Course<br>YP331<br>Length: 41' 1"<br>Width: 28' 10"<br>Height: 6' 10" |
|-----------------------------------------|---------------------------------------------------------------------------------------------|
| Fall Height:                            | 7'                                                                                          |
| Foundations:                            | 23                                                                                          |
| Concrete Volume:                        | 5.7 cubic yards                                                                             |
| COMPLIANT                               | ASTM F-1487                                                                                 |
| WITH:                                   | CSA Z614                                                                                    |
| Ages:<br>Use Zone:                      | 5-12 years<br>Length: 53' 1"<br>Width: 40' 10"                                              |