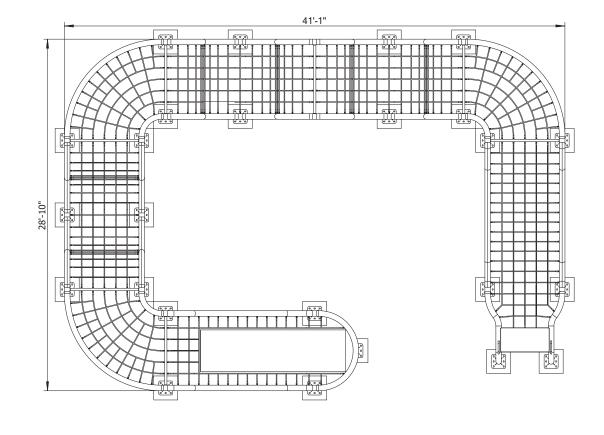

| Product Name:<br>Model Number:<br>Size: | Constellation Coaster Course<br>YP331<br>Length: 41' 1"<br>Width: 28' 10"<br>Height: 6' 10" |
|-----------------------------------------|---------------------------------------------------------------------------------------------|
| Fall Height:                            | 7'                                                                                          |
| Foundations:                            | 23                                                                                          |
| Concrete Volume:                        | 5.7 cubic yards                                                                             |
| COMPLIANT                               | ASTM F-1487                                                                                 |
| WITH:                                   | CSA Z614                                                                                    |
| Ages:<br>Use Zone:                      | 5-12 years<br>Length: 53' 1"<br>Width: 40' 10"                                              |