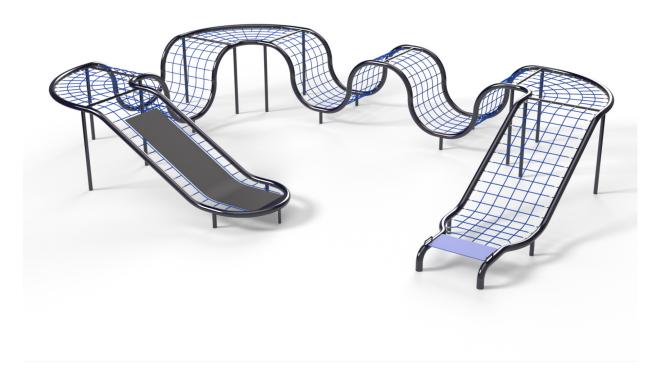

| Product Name:<br>Model Number:<br>Size: | Constellation Coaster Course<br>YP331<br>Length: 41' 1"<br>Width: 28' 10"<br>Height: 6' 10" |
|-----------------------------------------|---------------------------------------------------------------------------------------------|
| Fall Height:                            | 7'                                                                                          |
| Foundations:                            | 23                                                                                          |
| Concrete Volume:                        | 5.7 cubic yards                                                                             |
| COMPLIANT                               | ASTM F-1487                                                                                 |
| WITH:                                   | CSA Z614                                                                                    |
| Ages:<br>Use Zone:                      | 5-12 years<br>Length: 53' 1"<br>Width: 40' 10"                                              |