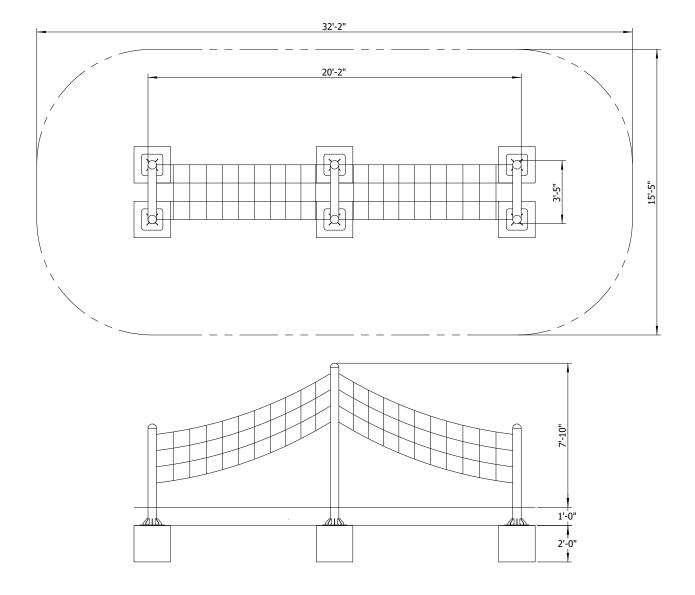

| Product Name:<br>Model Number:<br>Size:                                | Double Cable Cross<br>YP340<br>Length: 20'2"<br>Width: 3'5"<br>Height: 7'10" |
|------------------------------------------------------------------------|------------------------------------------------------------------------------|
| Fall Height:<br>Foundations:<br>Concrete Volume:<br>COMPLIANT<br>WITH: | 6'<br>6<br>1.7 cubic yards<br>ASTM F-1487<br>CSA Z614                        |
| Ages:<br>Use Zone:                                                     | 5-12 years<br>Length: 32' 2"<br>Width: 15' 5"                                |