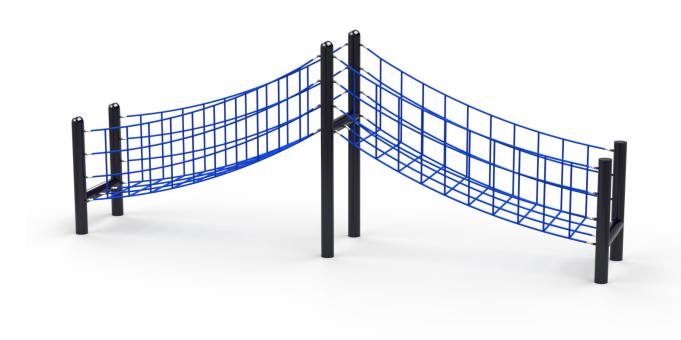

| Product Name:<br>Model Number:<br>Size:                                | Double Cable Cross<br>YP340<br>Length: 20'2"<br>Width: 3'5"<br>Height: 7'10" |
|------------------------------------------------------------------------|------------------------------------------------------------------------------|
| Fall Height:<br>Foundations:<br>Concrete Volume:<br>COMPLIANT<br>WITH: | 6'<br>6<br>1.7 cubic yards<br>ASTM F-1487<br>CSA Z614                        |
| Ages:<br>Use Zone:                                                     | 5-12 years<br>Length: 32' 2"<br>Width: 15' 5"                                |