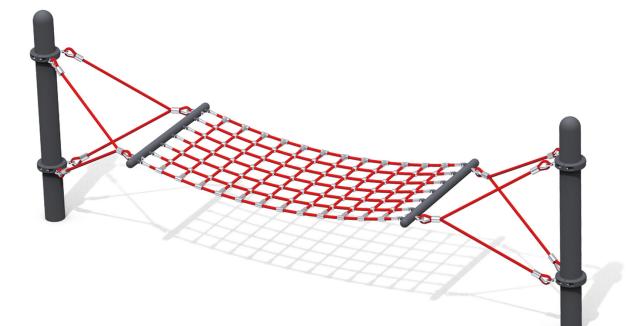

| Product Name:<br>Model Number: | Hammock Net<br>YP342                             |
|--------------------------------|--------------------------------------------------|
| Size:                          | Length: 13' 10"<br>Width: 3' 1"<br>Height: 5' 2" |
| Fall Height:                   | 3'                                               |
| Foundations:                   | 2                                                |
| Concrete Volume:               | 0.6 cubic yards                                  |
| COMPLIANT                      | ASTM F-1487                                      |
| WITH:                          | CSA Z614                                         |
|                                |                                                  |
| Ages:                          | 5-12 years                                       |
| Use Zone:                      | Length: 25' 10"<br>Width: 15' 1"                 |