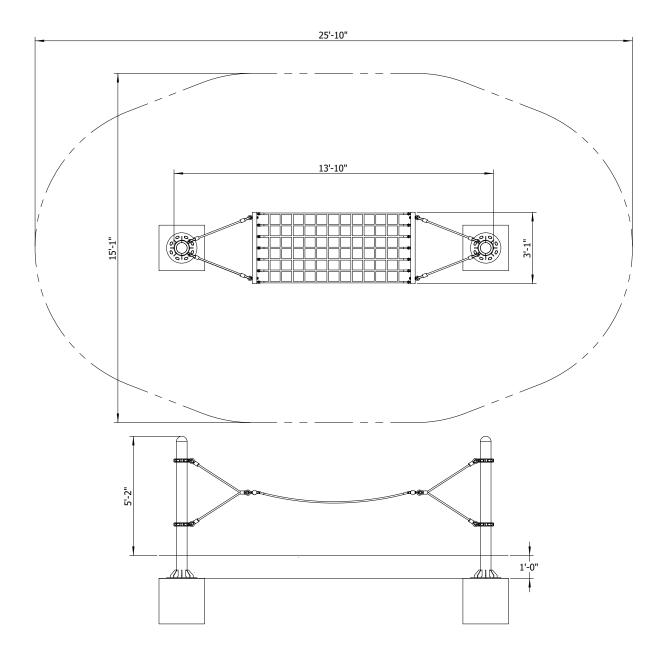

| Product Name:<br>Model Number: | Hammock Net<br>YP342                             |
|--------------------------------|--------------------------------------------------|
| Size:                          | Length: 13' 10"<br>Width: 3' 1"<br>Height: 5' 2" |
| Fall Height:                   | 3'                                               |
| Foundations:                   | 2                                                |
| Concrete Volume:               | 0.6 cubic yards                                  |
| COMPLIANT                      | ASTM F-1487                                      |
| WITH:                          | CSA Z614                                         |
|                                |                                                  |
| Ages:                          | 5-12 years                                       |
| Use Zone:                      | Length: 25' 10"<br>Width: 15' 1"                 |