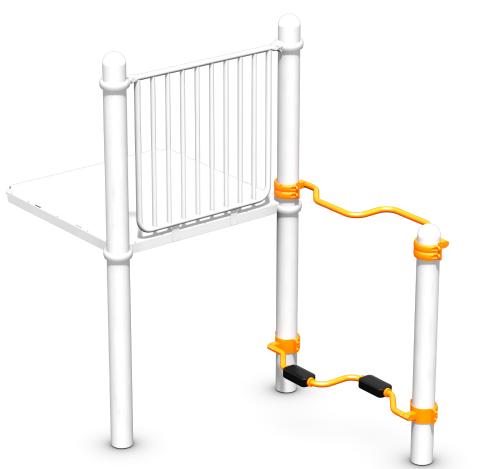

## Pedal Pusher part no. 71376

The Pedal Pusher gives children the sensation of riding a bicycle, as they grasp the upper bar and position their feet on the pedals below.

> Ages: All Compatibility: SuperMax DuraMax