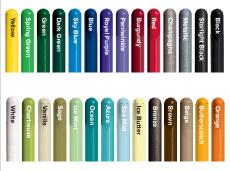

from side by side or by pushing from the outside to create a fun rocking motion.

This multi-user swaying component is available as a stand-alone component accessed by a ramp or attached to playground structure.





WHOLE CHILD BENEFITS

PHYSICAL



Gross Motor, Fine Motor
SOCIAL-EMOTIONAL



Interaction, Cooperation, Self-Confidence, Sense of Community



## SENSORY

Sight, Touch, Smell, Hearing, Taste, Vestibular, Proprioception



#### **COGNITIVE**

Problem Solving, Abstract Thinking, Learning



#### COMMUNICATION

Expressive, Receptive, Pragmatic Language



### FEATURES AND BENEFITS

- Accommodates all abilities, including those with mobility devices
- 6 person capacity
- Promotes collaboration and social interaction
- Can help improve balance and coordination

#### METAL COLORS



#### HDPE PLASTIC COLORS