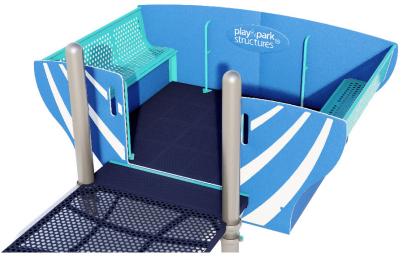

# Rock N Wave

part no. <u>72060</u>

Rock the day away with our inclusive group glider that allows greater accessibility for children of all abilities!

The Rock N Wave creates equitable access for both children and adults by allowing access to the large swaying platform for peer to peer accessible play. Its unique design allows for collaboration by tilting from side by side or by pushing from the outside to create a fun rocking motion.

This multi-user swaying component is available as a stand-alone component accessed by a ramp or attached to playground structure.

WHOLE CHILD BENEFITS

PHYSICAL

Gross Motor, Fine Motor
SOCIAL-EMOTIONAL

Interaction, Cooperation, Self-Confidence, Sense of Community

### FEATURES AND BENEFITS

- Accommodates all abilities, including those with mobility devices
- 6 person capacity
- Promotes collaboration and social interaction
- Can help improve balance and coordination