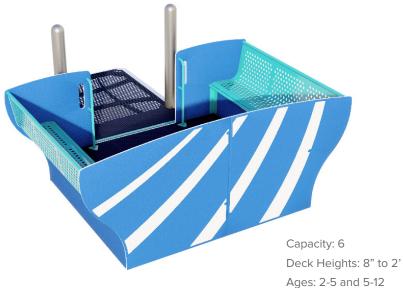

# Rock N Wave

part no. <u>72060</u>

Rock the day away with our inclusive group glider that allows greater accessibility for children of all abilities!

The Rock N Wave creates equitable access for both children and adults by allowing access to the large swaying platform for peer to peer accessible play. Its unique design allows for collaboration by tilting from side by side or by pushing from the outside to create a fun rocking motion.

This multi-user swaying component is available as a stand-alone component accessed by a ramp or attached to playground structure.

WHOLE CHILD BENEFITS

PHYSICAL

Gross Motor, Fine Motor
SOCIAL-EMOTIONAL

Interaction, Cooperation, Self-Confidence, Sense of Community

### FEATURES AND BENEFITS

- Accommodates all abilities, including those with mobility devices
- 6 person capacity
- Promotes collaboration and social interaction
- Can help improve balance and coordination