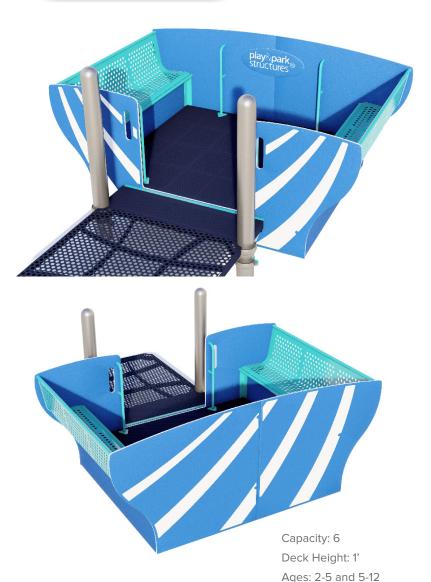

## Rock N Wave part no. 72060

Rock the day away with our inclusive group glider that allows greater accessibility for children of all abilities!

The Rock N Wave creates equitable access for both children and adults by allowing access to the large swaying platform for peer to peer accessible play. Its unique design allows for collaboration by tilting from side by side or by pushing from the outside to create a fun rocking motion.

This multi-user swaying component is available as a stand-alone component accessed by a ramp or attached to playground structure.

WHOLE CHILD BENEFITS

SOCIAL-EMOTIONAL Interaction, Cooperation, Self-Confidence, Sense of Community **SENSORY** 

## FEATURES AND BENEFITS

- Accommodates all abilities, including those with mobility devices
- 6 person capacity
- Promotes collaboration and social interaction
- Can help improve balance and coordination