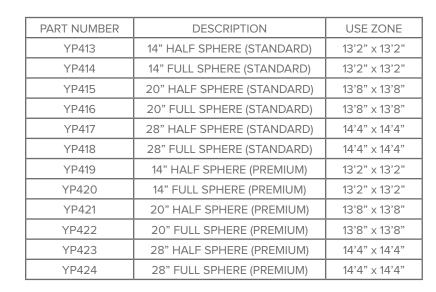

## Rubber Spheres

Add some whimsy to your playground with the eye-catching and versatile Rubber Spheres!

Scatter these durable rubber spheres and half spheres across the ground to create a fun and colorful stepping or hopping path. You can even place them on a hillside to make a fun climber or place them individually as freestanding climbers for younger children. Each size is available in a variety of colors to make your playground pop!

Ages: 2-5 or 5-12 Sizes: 14" Diameter 20" Diameter 28" Diameter

STANDARD COLORS