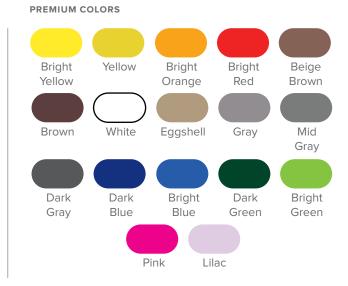

Ages: 2-5 or 5-12 Sizes: 14" Diameter 20" Diameter 28" Diameter

STANDARD COLORS