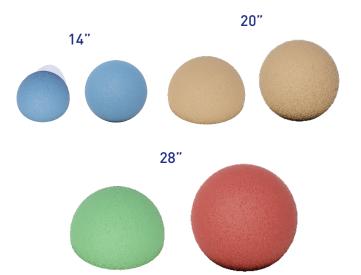

## Rubber Spheres

Add some whimsy to your playground with the eye-catching and versatile Rubber Spheres!

Scatter these durable rubber spheres and half spheres across the ground to create a fun and colorful stepping or hopping path. You can even place them on a hillside to make a fun climber or place them individually as freestanding climbers for younger children. Each size is available in a variety of colors to make your playground pop!

Ages: 2-5 or 5-12 Sizes: 14" Diameter 20" Diameter 28" Diameter

STANDARD COLORS