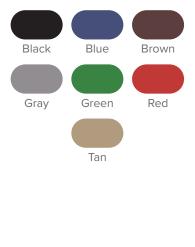

(STANDARD) | 2-5 or 5-12 |
| YP417       | 28" HALF SPHERE (STANDARD) | 2-5 or 5-12 |
| YP418       | 28" FULL SPHERE (STANDARD) | 5-12        |
| YP419       | 14" HALF SPHERE (PREMIUM)  | 2-5 or 5-12 |
| YP420       | 14" FULL SPHERE (PREMIUM)  | 2-5 or 5-12 |
| YP421       | 20" HALF SPHERE (PREMIUM)  | 2-5 or 5-12 |
| YP422       | 20" FULL SPHERE (PREMIUM)  | 2-5 or 5-12 |
| YP423       | 28" HALF SPHERE (PREMIUM)  | 2-5 or 5-12 |
| YP424       | 28" FULL SPHERE (PREMIUM)  | 5-12        |

## FEATURES AND BENEFITS

- Creates a natural place for peer interaction and social games
- Enhances arm and leg coordination and body management skills
- Provides a challenging entrance to the playground
- Develops concentration and balance while strengthening core and lower-body

STANDARD COLORS



PREMIUM COLORS



800.727.1907