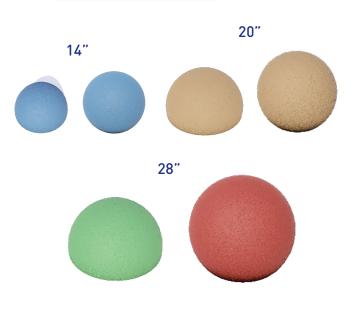

## Rubber Spheres

Ages: 2-5 or 5-12 Sizes: 14" Diameter 20" Diameter 28" Diameter

Add some whimsy to your playground with the eye-catching and versatile Rubber Spheres!

Scatter these durable rubber spheres and half spheres across the ground to create a fun and colorful stepping or hopping path. You can even place them on a hillside to make a fun climber or place them individually as freestanding climbers for younger children. Each size is available in a variety of colors to make your playground pop!

| PART NUMBER | DESCRIPTION                | AGE GROUP   |
|-------------|----------------------------|-------------|
| YP413       | 14" HALF SPHERE (STANDARD) | 2-5 or 5-12 |
| YP414       | 14" FULL SPHERE (STANDARD) | 2-5 or 5-12 |
| YP415       | 20" HALF SPHERE (STANDARD) | 2-5 or 5-12 |
| YP416       | 20" FULL SPHERE (STANDARD) | 2-5 or 5-12 |
| YP417       | 28" HALF SPHERE (STANDARD) | 2-5 or 5-12 |
| YP418       | 28" FULL SPHERE (STANDARD) | 5-12        |
| YP419       | 14" HALF SPHERE (PREMIUM)  | 2-5 or 5-12 |
| YP420       | 14" FULL SPHERE (PREMIUM)  | 2-5 or 5-12 |
| YP421       | 20" HALF SPHERE (PREMIUM)  | 2-5 or 5-12 |
| YP422       | 20" FULL SPHERE (PREMIUM)  | 2-5 or 5-12 |
| YP423       | 28" HALF SPHERE (PREMIUM)  | 2-5 or 5-12 |
| YP424       | 28" FULL SPHERE (PREMIUM)  | 5-12        |