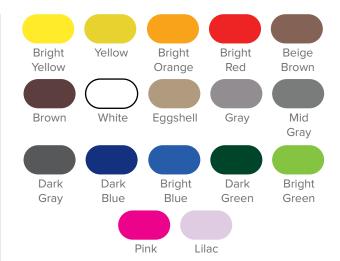

r 5-12 |
| YP417       | 28" HALF SPHERE (STANDARD) | 2-5 or 5-12 |
| YP418       | 28" FULL SPHERE (STANDARD) | 5-12        |
| YP419       | 14" HALF SPHERE (PREMIUM)  | 2-5 or 5-12 |
| YP420       | 14" FULL SPHERE (PREMIUM)  | 2-5 or 5-12 |
| YP421       | 20" HALF SPHERE (PREMIUM)  | 2-5 or 5-12 |
| YP422       | 20" FULL SPHERE (PREMIUM)  | 2-5 or 5-12 |
| YP423       | 28" HALF SPHERE (PREMIUM)  | 2-5 or 5-12 |
| YP424       | 28" FULL SPHERE (PREMIUM)  | 5-12        |

## FEATURES AND BENEFITS

- Creates a natural place for peer interaction and social games
- Enhances arm and leg coordination and body management skills
- Provides a challenging entrance to the playground
- Develops concentration and balance while strengthening core and lower-body

STANDARD COLORS



PREMIUM COLORS



800.727.1907