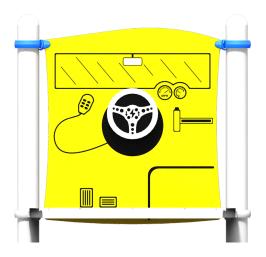

# School Bus Panel

Take a journey of fun and imagination with the School Bus Panel!

Complete with realistic engine noises and vehicle sounds, the School Bus Panel will engage children's senses and creativity to provide an immersive experience that encourages role-play and social interaction!

Product Type: Components

Ages: 2-5 & 5-12 Product Line: SuperMax

| Above Deck | Below Deck |
|------------|------------|
| 72165      | 72170      |

#### **FEATURES AND BENEFITS**

- Auditory component provides rich sensory feedback
- Encourages social play and fine motor skills
- Encourages kids to use their imagination
- Durable, low maintenance