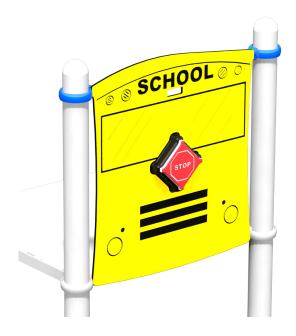

# School Bus Panel

Take a journey of fun and imagination with the School Bus Panel!

Complete with realistic engine noises and vehicle sounds, the School Bus Panel will engage children's senses and creativity to provide an immersive experience that encourages role-play and social interaction!

Product Type: Components

Ages: 2-5 & 5-12 Product Line: SuperMax

| Above Deck | Below Deck |
|------------|------------|
| 72165      | 72170      |

#### **FEATURES AND BENEFITS**

- Auditory component provides rich sensory feedback
- Encourages social play and fine motor skills
- Encourages kids to use their imagination
- Durable, low maintenance