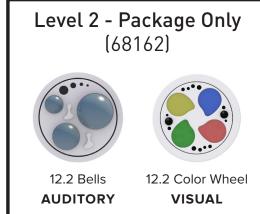

### Level 1 - Climber Only (68157)

12.2 Bells

**AUDITORY** 

12.1 Pachinko **VISUAL** 

20.1 JamBox **AUDITORY** 

12.2 Color Wheel

12.1 Fun Mirror VISUAL

\*ADAPTIVE **SWITCH READY** 

12.2 Bells **AUDITORY** 

10.1 Pachinko VISUAL

12.2 Color Wheel

VISUAL

12.1 Fun Mirror VISUAL

Adaptive switch capability allows children with limited upper body or fine motor control the ability to activate auditory features.