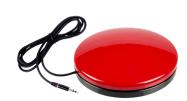

### Level 1 - Climber Only (68157)

12.2 Bells

**AUDITORY** 

12.1 Pachinko **VISUAL** 

20.1 JamBox **AUDITORY** 

12.2 Color Wheel

12.1 Fun Mirror VISUAL

\*ADAPTIVE **SWITCH READY** 

12.2 Bells **AUDITORY** 

10.1 Pachinko VISUAL

12.2 Color Wheel

VISUAL

12.1 Fun Mirror VISUAL

Adaptive switch capability allows children with limited upper body or fine motor control the ability to activate auditory features.