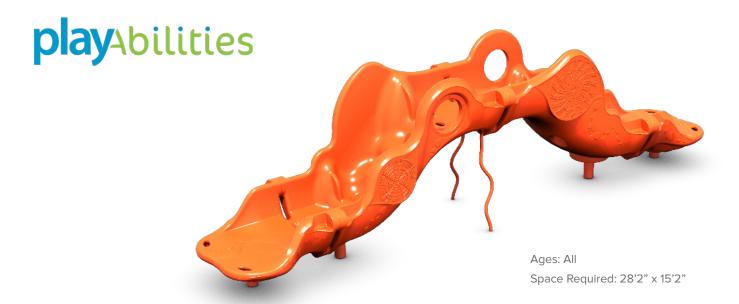

## Sensory Summit Arch

part no. 68157

The PlayAbilities Sensory Summit Arch Level 1 is a climber-only package that offers a unique climbing experience for children of all abilities. The climber features a wide basin with defined grips to allow children with limited use of their legs to participate in a climbing activity. The Sensory Summit Arch climber and sensory packages are purchased independently of each other. One sensory package can be purchased for each climber.

#### **FEATURES AND BENEFITS**

- Creates high-quality sensory experiences beyond traditional sensory panels to engage both children with cognitive disabilities and typically developing children
- Integrates electronics and technology to create games that allow children of all abilities to feel successful
- Features a wide basin with defined grips to allow children with limited use of their legs to participate in a climbing activity
- Creates cause-and-effect play to inspire interaction between children of all abilities

# Sensory Summit Arch

part no. 68157

12.1 - 12" One Sided 12.2 - 12" Two Sided 20.1 - 20" One Sided

20.2 - 20" Two Sided