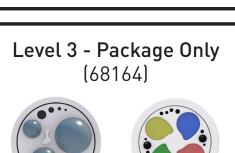

### Level 1 - Climber Only (68157)

12.2 Bells

**AUDITORY** 

12.1 Pachinko **VISUAL** 

20.1 JamBox **AUDITORY** 

12.2 Color Wheel

12.1 Fun Mirror VISUAL

\*ADAPTIVE **SWITCH READY** 

12.2 Bells **AUDITORY** 

10.1 Pachinko VISUAL

12.2 Color Wheel

VISUAL

12.1 Fun Mirror VISUAL

Adaptive switch capability allows children with limited upper body or fine motor control the ability to activate auditory features.