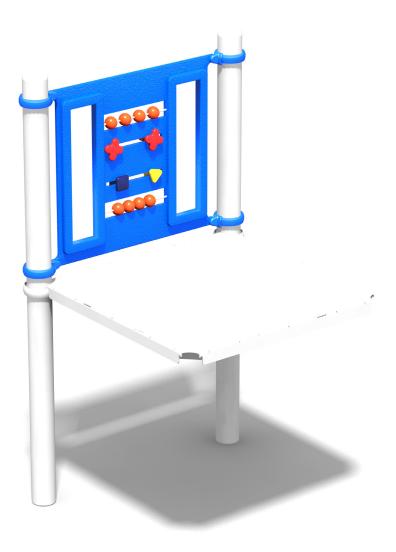

## Shapes & Motion Mirror Panel

part no. 71154

The Shapes & Motion Mirror Panel provides tactile and sensory stimulation that engages young children socially and emotionally.

Ages: All

Compatibility: SuperMax

## **FEATURES AND BENEFITS**

- · Interactive panel with motion and visual elements
- · Designed specifically for toddler's gripping range
- Provides various ways to communicate and opportunities for social games
- Encourages imaginative play