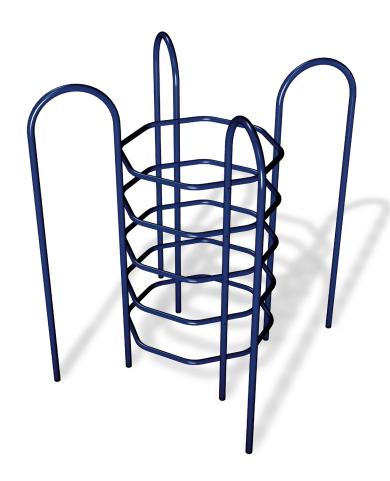

# Silo Climber

part no. 67508

The Silo Climber is an exciting way for kids to get from ground level to a lookout position by climbing on the outside, or crawling through and up the center.

Ages: 5-12

Space Required: 16'9" x 16'9"

#### **FEATURES AND BENEFITS**

- Enhances arm and leg coordination and body management skills
- Climbers promote natural patterns, encouraging children to gain confidence
- Offers a sense of challenge and chance for kids to socialize