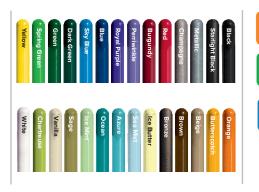

See saws are always a playground favorite, and the Sit 2 It is no exception. Comfortable seating with built in handholds and integrated footrests update the overall look of this classic design.



Ages: 2-5 or 5-12 Space Required: 22'0" x 15'6"

## FEATURES AND BENEFITS

- Children can get this See saw really moving by shifting their weight
- Looped metal supports are ideal for foot support and better balance
- Targets core strength while fostering whole body muscular endurance, balance, and flexibility

METAL COLORS



## WHOLE CHILD BENEFITS

PHYSICAL Gross Motor, Fine Motor

SOCIAL-EMOTIONAL Interaction, Cooperation, Self-Confidence, Sense of Community

SENSORY Sight, Touch, Smell, Hearing, Taste, Vestibular, Proprioception

53