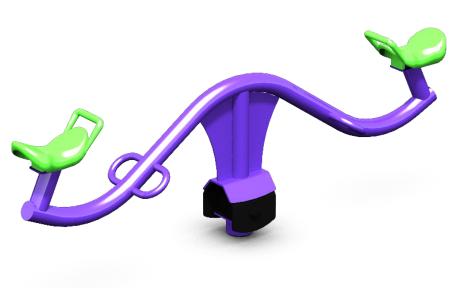

See saws are always a playground favorite, and the Sit 2 It is no exception. Comfortable seating with built in handholds and integrated footrests update the overall look of this classic design.

Ages: 2-5 or 5-12 Space Required: 22'0" x 15'6"

## FEATURES AND BENEFITS

- Children can get this See saw really moving by shifting their weight
- Looped metal supports are ideal for foot support and better balance
- Targets core strength while fostering whole body muscular endurance, balance, and flexibility