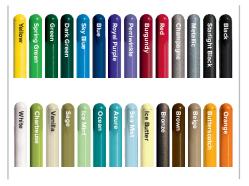

See saws are always a playground favorite, and the Sit 2 It is no exception. Comfortable seating with built in handholds and integrated footrests update the overall look of this classic design.

Ages: 5-12

Space Required: 22'0" x 15'6"

### **FEATURES AND BENEFITS**

- Children can get this See saw really moving by shifting their weight
- Looped metal supports are ideal for foot support and better balance
- Targets core strength while fostering whole body muscular endurance, balance, and flexibility

### **METAL COLORS**



### WHOLE CHILD BENEFITS





## **SOCIAL-EMOTIONAL**

Interaction, Cooperation, Self-Confidence, Sense of Community



# SENSORY

Sight, Touch, Smell, Hearing, Taste, Vestibular, Proprioception