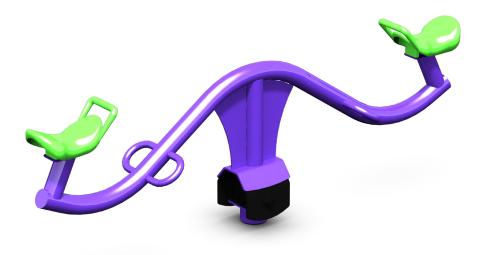

See saws are always a playground favorite, and the Sit 2 It is no exception. Comfortable seating with built in handholds and integrated footrests update the overall look of this classic design.

Ages: 5-12

### **FEATURES AND BENEFITS**

- Children can get this See saw really moving by shifting their weight
- Looped metal supports are ideal for foot support and better balance
- Targets core strength while fostering whole body muscular endurance, balance, and flexibility