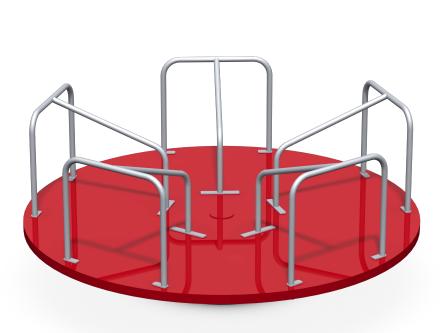

## Speedy Spinner

part no. 67533

The Speedy Spinner encourages teamwork, coordination, and timing as one or more children balance on the spinner while additional children get it rotating and in motion.

> Ages: 5-12 ASTM Use Zone: 19'8" x 19'8"

## FEATURES AND BENEFITS

- Creates a place for peer challenge and activity
- Enhances arm and leg coordination and body management skills
- Fosters whole-body muscular strength, endurance and flexibility