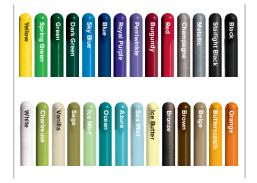

# Stainless Steel Slide

part no. 71313



The Stainless Steel Slide encourages children to use their physical abilities, as they enjoy an exhilarating ride.

Ages: All

Deck Height: 4', 5'4", 6', 7'4" & 8'

Compatibility: SuperMax

DuraMax

TotMax

#### **FEATURES AND BENEFITS**

- Offers a variety of sensory experiences through various movement patterns
- Gives sensation of fast movement and provides rich sensory feedback
- Enhances core stability, dynamic balance, and leg and hip flexibility

#### METAL COLORS



#### WHOLE CHILD BENEFITS



## **PHYSICAL**Gross Motor, Fine Motor



### SOCIAL-EMOTIONAL

Interaction, Cooperation, Self-Confidence, Sense of Community



#### **SENSORY**

Sight, Touch, Smell, Hearing, Taste, Vestibular, Proprioception