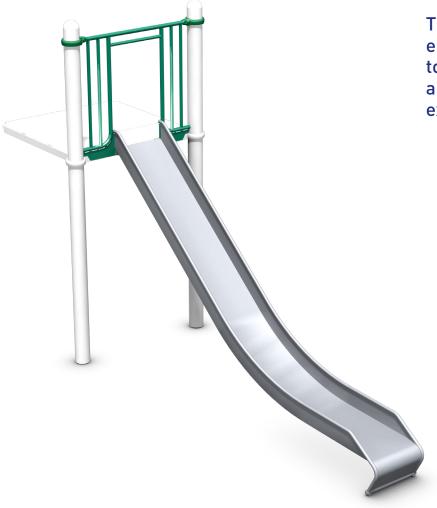

# Stainless Steel Slide

part no. 71313

The Stainless Steel Slide encourages children to use their physical abilities, as they enjoy an exhilarating ride.

Ages: All

Deck Height: 4', 5'4", 6', 7'4" & 8'

Compatibility: SuperMax

#### **FEATURES AND BENEFITS**

- Offers a variety of sensory experiences through various movement patterns
- Gives sensation of fast movement and provides rich sensory feedback
- Enhances core stability, dynamic balance, and leg and hip flexibility